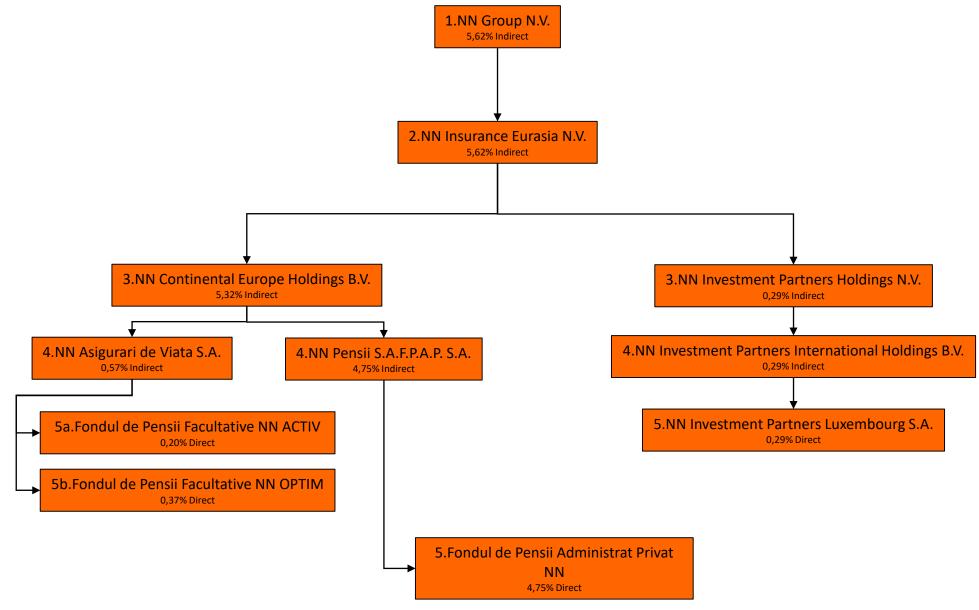

|                                                          |
| 5.NN Investment Partners<br>Luxembourg S.A.                                                          |                            |                              |                                                          |
| 9. In the case of voting by a re                                                                     | epresentative: [name / tru | stee's name] will cease to h | old [% and number]                                       |

voting rights from [date]

10. Suplimentary information <sup>xv</sup>:

In Annex 1 an additional Organisational Chart has been provided to suppport section 8.

Drafted at HAGA la 04/12/2018. Marjolein Thole

Mgr. Group Compliance

Edo Lubbers

Sr. Compliance Officer

## Annex 1



Transgaz S.A. Organogram NN Group NV 04-12-2018